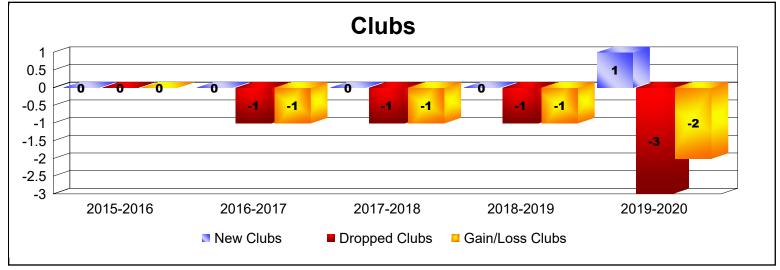

District 13 OH5 As of June 2020 Cumulative

| Year      | New<br>Clubs | Dropped<br>Clubs | Gain/<br>Loss<br>Clubs | New<br>Members | Charter<br>Members | Reinstate<br>Members | Transfer<br>Members | Total<br>Member<br>Added | Total<br>Members<br>Dropped | Gain/<br>Loss<br>Members |
|-----------|--------------|------------------|------------------------|----------------|--------------------|----------------------|---------------------|--------------------------|-----------------------------|--------------------------|
| 2015-2016 | 0            | 0                | 0                      | 151            | 1                  | 3                    | 9                   | 164                      | -167                        | -3                       |
| 2016-2017 | 0            | -1               | -1                     | 149            | 1                  | 10                   | 7                   | 167                      | -223                        | -56                      |
| 2017-2018 | 0            | -1               | -1                     | 122            | 1                  | 6                    | 15                  | 144                      | -239                        | -95                      |
| 2018-2019 | 0            | -1               | -1                     | 108            | 0                  | 4                    | 7                   | 119                      | -156                        | -37                      |
| 2019-2020 | 1            | -3               | -2                     | 85             | 24                 | 9                    | 9                   | 127                      | -248                        | -121                     |
| Average   | 0            | -1               | -1                     | 123            | 5                  | 6                    | 9                   | 144                      | -207                        | -62                      |