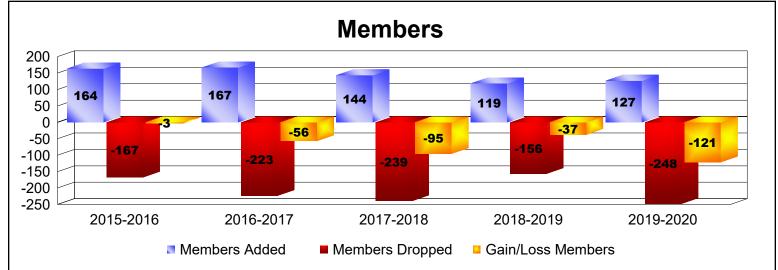

District 13 OH5 As of June 2020 Cumulative

| Year      | New<br>Clubs | Dropped<br>Clubs | Gain/<br>Loss<br>Clubs | New<br>Members | Charter<br>Members | Reinstate<br>Members | Transfer<br>Members | Total<br>Member<br>Added | Total<br>Members<br>Dropped | Gain/<br>Loss<br>Members |
|-----------|--------------|------------------|------------------------|----------------|--------------------|----------------------|---------------------|--------------------------|-----------------------------|--------------------------|
| 2015-2016 | 0            | 0                | 0                      | 151            | 1                  | 3                    | 9                   | 164                      | -167                        | -3                       |
| 2016-2017 | 0            | -1               | -1                     | 149            | 1                  | 10                   | 7                   | 167                      | -223                        | -56                      |
| 2017-2018 | 0            | -1               | -1                     | 122            | 1                  | 6                    | 15                  | 144                      | -239                        | -95                      |
| 2018-2019 | 0            | -1               | -1                     | 108            | 0                  | 4                    | 7                   | 119                      | -156                        | -37                      |
| 2019-2020 | 1            | -3               | -2                     | 85             | 24                 | 9                    | 9                   | 127                      | -248                        | -121                     |
| Average   | 0            | -1               | -1                     | 123            | 5                  | 6                    | 9                   | 144                      | -207                        | -62                      |